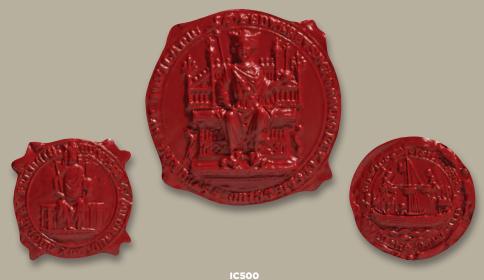

# INDENTURE COLLECTION - (IC)

Our Indenture Collection is one of our signature themed collections. The highlight of the collection is the historical document which provides the backdrop to large handcolored intaglios.

Each intaglio is colored by hand to give them this unique look.

Specialty Collections Gallery

Large Seal Is "Edward Iv" Court Of Common Pleas, Period Of Use: 1461-1483

Edward Clinton" Earl Of Lin

IC501 Henry Viii" 3Rd Great Seal, Period Of Use: 1542-1547

#### INDENTURE COLLECTION

IC502 oln Common Seal, Period Of Use: 1572-158

**IC503** Freat Seal, Period Of Use: 1542-1547

Specialty 15"x15"