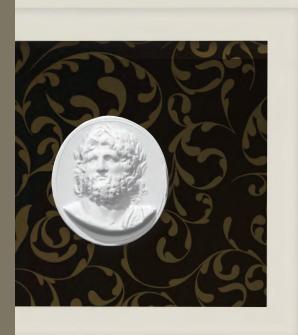

## Available for

SINGLE INTAGLIOS Pages 4-15 ORIGINAL COLLECTION - (OC)

The Original Collection combines our Single or Intaglio Studies with your choice of a silk or linen background. Simply choose a frame, fillet and a white or ivory matte to create a simple, yet elegant way to present our beautiful Intaglios.

The Floating Collection is an especially unique way to highlight our beautiful intaglios. The glass background allows your wall-covering or paint color to serve as the background for your favorite Single Intaglio. Combined with your choice of gold or silver leaf frame and a double white or ivory matte makes this configuration a classy choice.