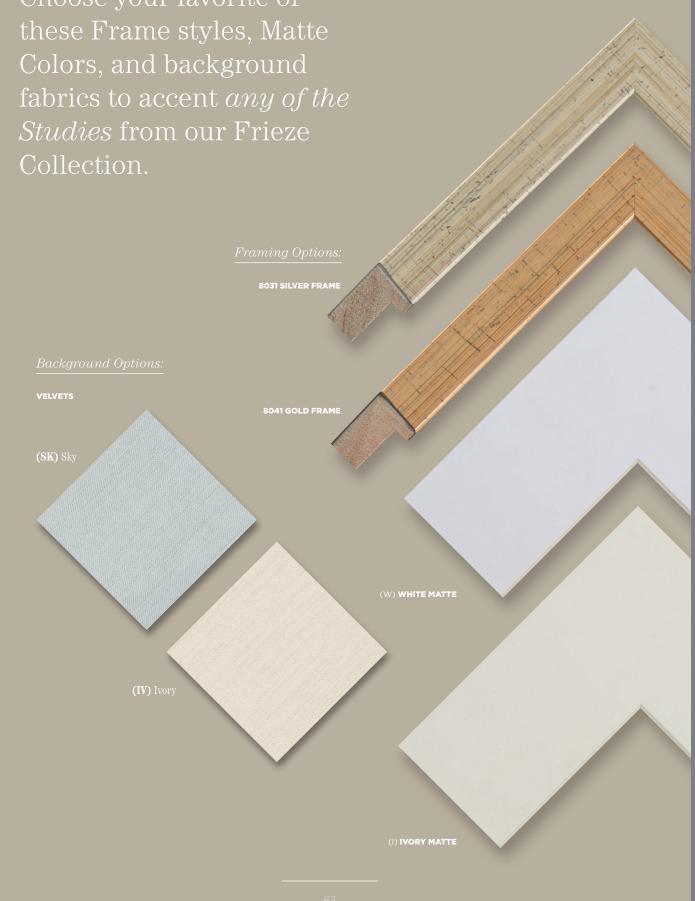

## ASCENDING COLLECTION - (AC)

The Ascending Collections feature studies that are formed by carefully selecting from our collection of Individual Intaglios. The Ascending Studies are groupings that create an interesting progression from small intaglios at the outside to larger intaglios at the center. Choose your favorite of these Frame styles, Matte Colors, and background fabrics to accent *any of the Studies* from our Ascending Collection.

Framing Opti

FELVETS SK) Sky (T) Ivory