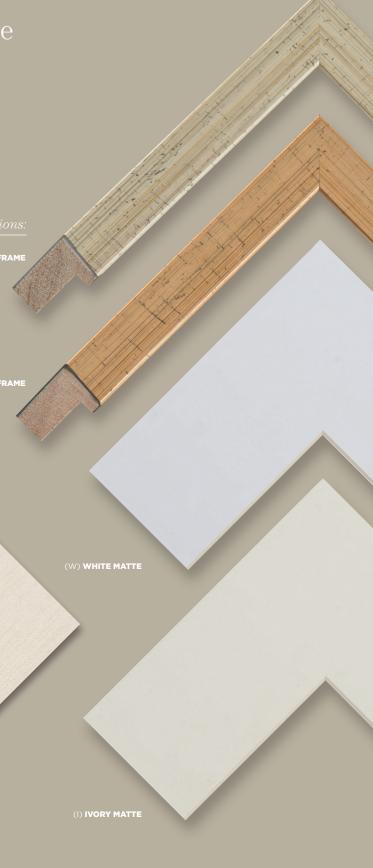

## Available for

SINGLE INTAGLIOS Pages 4-15 ORIGINAL COLLECTION - (OC)

The Original Collection combines our Single or Intaglio Studies with your choice of a silk or linen background. Simply choose a frame, fillet and a white or ivory matte to create a simple, yet elegant way to present our beautiful Intaglios.

# Choose your Frame style, Fillet, Matte Color and background fabric.

(EO) Espresso

(SS) Sea S

(LN) La

(NY) Nav

(SE) Sag

(CE) Chartreus

(ME) Maple

(WT) Wa

INTAGLIO STUDIES Pages 16-29

y Options:

9001 GOLD LEAF FRAME

LEAF FRAME

(W) WHITE MATTE

(I) IVORY MATTE

(G) GOLD LEAF FILLET

(S) SILVER LEAF FILLET

SINGLE INTAGLIOS Pages 4-15