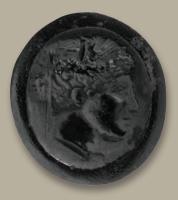

## BLACK COLLECTION - (BC)

These exotic black intaglios are each handcolored to offer yet another interesting way to show our intaglios. Paired with a rich black pine frame and a custom black core matte, the framing options of the Black Collection add an exotic flair to these special Intaglios.

# The framing option lends an *exotic flair* to this collection.

Detail of and-colored intaglios

\_\_\_\_\_