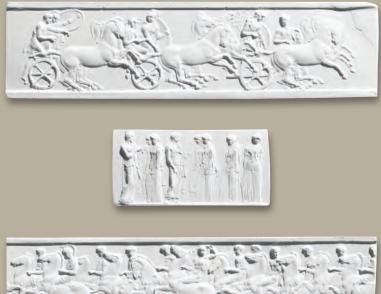

## FRIEZE COLLECTION - (FC)

The Frieze Collection takes our rectangle intaglios and presents them as "studies", creating attractive groupings offered with framing options designed to be their perfect compliment.

Choose your favorite of

FRIEZE COLLECTION

Specialty Collections Gallery

FC629 tudy Of Battle Seenes From T

A Study Of Menela

A Study Of Preparing

**FC630** A Study Of The Spartans Parades Of Sacrifices Before War

#### FRIEZE COLLECTION

FC631 s Leading The Processions

**FC632** g The War Horses For Battle

Specialty Collections Gallery

**FC633** A Study Of The Parade Of Maidens For The Apple Of Discord

**FC634** A Study Of Maidens Preparing Athena, Hera And Aphrodite To Be Presented To Eris