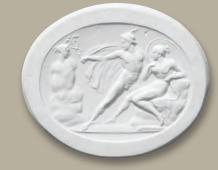

## INDIVIDUAL INTAGLIOS

Our Individual Intaglios are at the heart of what we do. We search the globe for these miniature art-forms that tell stories which have been handed down through time. Whether in natural plaster, handsome red wax or meticulously blackened, you will enjoy displaying these stories told through this unique medium.

Apollo Exchanging His Caduceus Fo The Lyre Of Mercury

**017** Ares, The God Of War *1.25"x1.625* 

Classic Pose Of The Three Graces 1.25"x1.625"

معن المعنى Minerva With Her Principle Attributes, The Olive Branch And Owl 1.5"x1.75"