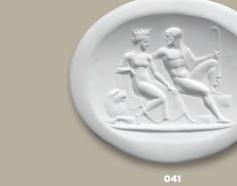

anae Daughter Of The Aerig With Her Lover 1.5"x2.25"

Amphitrite, Daughter Of Ocear And Tethys **1.5"x2"** 

upiter Presenting A Cup To Saturn **2.5"x1.875"** 