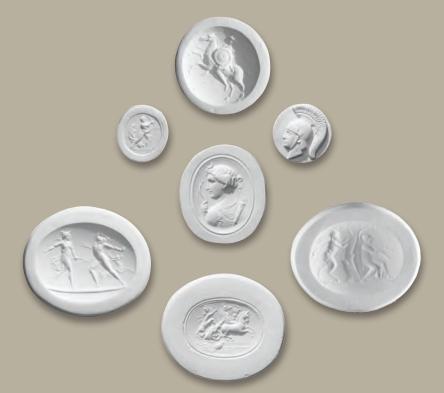

## INTAGLIO STUDIES

We have selected from our individual intaglios to create these Intaglio "Studies" that make attractive groupings of related subject matter. They form interesting overall shapes suitable for display in your interior environments.

\_

A Study Of Ather *Medium, Larg* 

**310** A Study Of Mars Defeatin *Medium Larae* 

Medium, Large

**313** Study Of Ganymede *Medium, Large* 

**314** A Study Of The Titar *Medium, Large* 