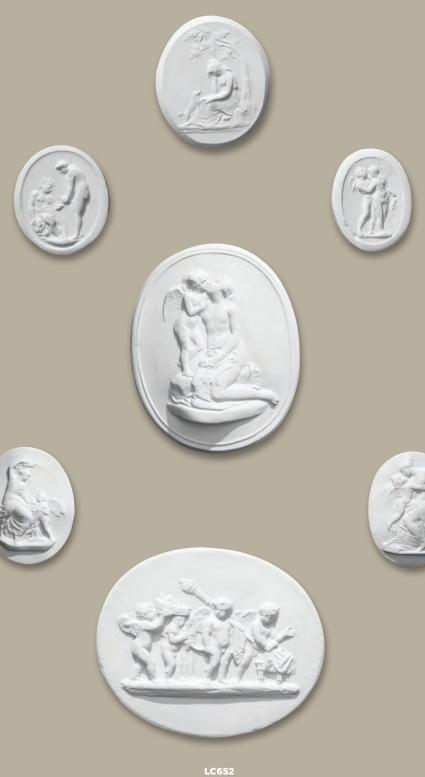

## LUXE COLLECTION - (LC)

This collection was designed with pure sophistication in mind. The luxurious frame (with matching fillet), background and matte options give the Intaglio Studies offered in this collection that certain je ne sais quoi. Background Options:

#### LUXE COLLECTION

4.1

**LC651** dy Of Hercules

A Study Of Cupid And Mercury

- Marine - M

A Stu

#### LUXE COLLECTION

**LC653** dy Of Apollo