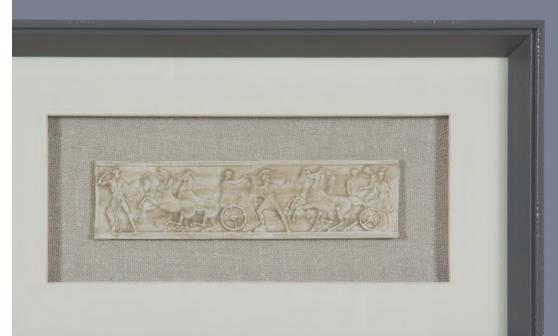

## RECIANGLE COLLECTION - **(RC)**

Our series of Rectangle Intaglios are yet another interesting way to tell these classical stories. Told in this linear fashion they elude to the passage of time within each stories context. This collection offers a *wide variety of ways* to showcase our individual Rectangle Intaglios.

## Specialty Intaglios

RC600 ne Achaens Gathering For War At Troy *9.125"x2.5"* 

gamemnon Leading Troops To Troy 9.125"x2.375"

RC602 Achiles, Patroclus And Menelaous Traveling To Troy 9 125"x2 5"

Achaen Wart **9.1** 

**RC604** Trojan War Depiction *9.125"x2.5"* 

#### **RECTANGLE COLLECTION**

**RC603** tiors Riding To Troy 1**25"x2.5"** 

Specialty 21"x21"