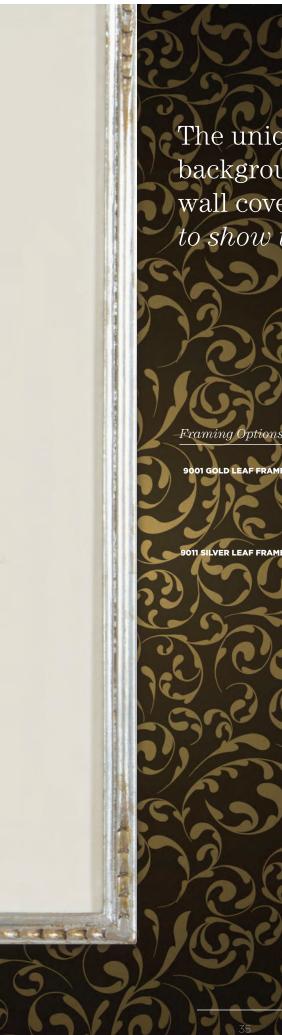

The Floating Collection is an especially unique way to highlight our beautiful intaglios. The glass background allows your wall-covering or paint color to serve as the background for your favorite Single Intaglio. Combined with your choice of gold or silver leaf frame and a double white or ivory matte makes this configuration a classy choice.

FLOATING COLLECTION

The unique glass background allows your wall covering or paint color to show through.

GOLD LEAF ERAM

ER LEAF FRA

I) DOUBLE IVORY MATTE