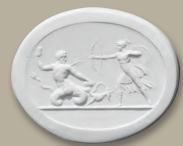

Apollo Exchanging His Caduceus Fo The Lyre Of Mercury

**017** Ares, The God Of War *1.25"x1.625* 

Classic Pose Of The Three Graces 1.25"x1.625"

معن المعنى Minerva With Her Principle Attributes, The Olive Branch And Owl 1.5"x1.75"