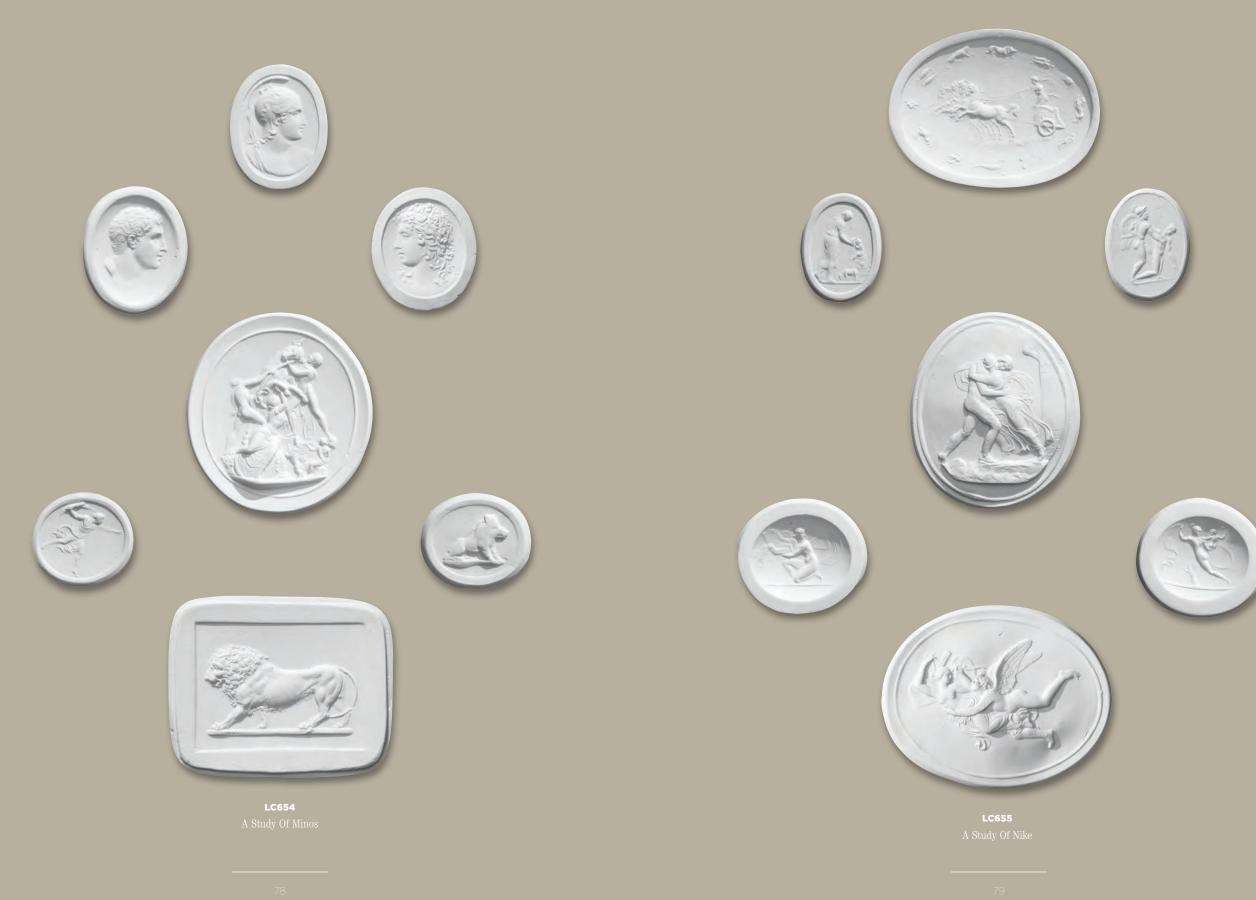

## LUXE COLLECTION - (LC)

This collection was designed with pure sophistication in mind. The luxurious frame (with matching fillet), background and matte options give the Intaglio Studies offered in this collection that certain je ne sais quoi. Background Options:

#### LUXE COLLECTION

4.1

**LC651** dy Of Hercules

A Study Of Cupid And Mercury

- Marine - M

A Stu