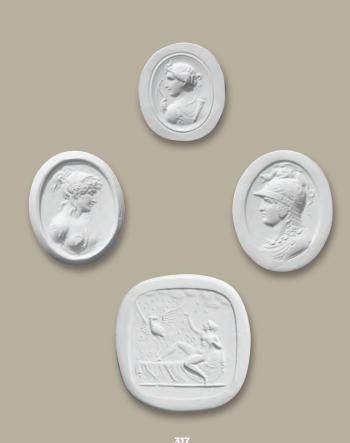

## INDIVIDUAL INTAGLIOS

Our Individual Intaglios are at the heart of what we do. We search the globe for these miniature art-forms that tell stories which have been handed down through time. Whether in natural plaster, handsome red wax or meticulously blackened, you will enjoy displaying these stories told through this unique medium.

Apollo Exchanging His Caduceus Fo The Lyre Of Mercury

**017** Ares, The God Of War *1.25"x1.625* 

Classic Pose Of The Three Graces 1.25"x1.625"

معن المعنى Minerva With Her Principle Attributes, The Olive Branch And Owl 1.5"x1.75"

oollo, In The Attitude C Singing To His Lyre 1.5"x1.75"

Confiding The Infant Mars T Pripus To Be Educated *1.5"x1.5"* 

**028** Tityos, The Son Of Zeus And Elara

Latona Flying From The Serpent Python **1.625"x1.375"** 

OI9 Psyche And Par 1.625"x1.5"

020 Diana In The War With The Titans ierces One Of Them With An Arrow 1 75"+1 5"

**022** A Bust Of Aurora Iss From The Clouds *1.375"x1.5"* 

Mars Gradivu 1.5"x1.875"

Jupi **1**.