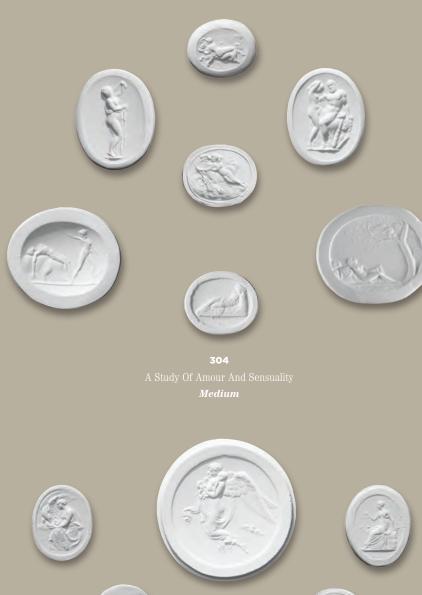

## INTAGLIO STUDIES

We have selected from our individual intaglios to create these Intaglio "Studies" that make attractive groupings of related subject matter. They form interesting overall shapes suitable for display in your interior environments.

A Study Of Cronus, Leader Of The First Generation Of Titan Small

\_\_\_\_\_

<image>

A Study Of Eileithyia, Goddess Of Childbirt *Medium* 

**306** A Study Of Greek War And Warriors *Medium* 

**307** A Study Of Hermes, Aphrodite And Eros *Medium* 