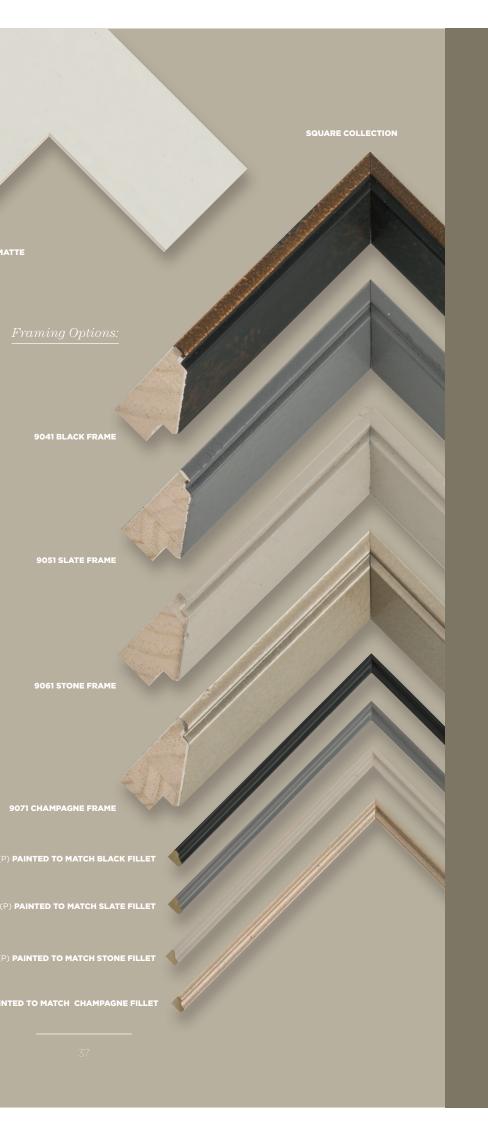

## Available for:

SINGLE INTAGLIOS

available for displaying our Single Intaglios.
Chose from a wide variety of frames (with matching fillets), background materials
and mattes. Also available with the Square
Collection is the option to choose any Single
Intaglio in a handsome red wax. All of these
options make the Square Collection one of our
most versatile collections.

SQUARE COLLECTION - (SQ)

The Square Collection offers the most choices

(SS) Sea Sp (IV) Ivoi (LN) Lag **(SK)** Sk (NY) Navy (MN) Musl (SE) Sag (NL) Natı (CE) Chartreus (ME) Maple (WG) Warm Gr (WT) Waln (CL) Ch

HITE MATTE

(EO) Espi

Sizing:

*Specialty* **17"x21"** 