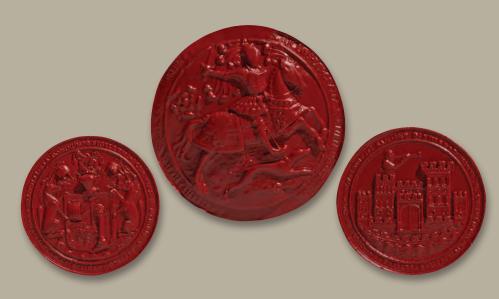

## INDIVIDUAL INTAGLIOS

Our Individual Intaglios are at the heart of what we do. We search the globe for these miniature art-forms that tell stories which have been handed down through time. Whether in natural plaster, handsome red wax or meticulously blackened, you will enjoy displaying these stories told through this unique medium.

## Red Wax Option - (WX)

Any of our Single Intaglios are available in a stunning red wax option within the Square Collection. Simply pick out your favorite intaglio and we will cast it in red wax with the Square Collection framing options of your choice!

## Available for:

SINGLE INTAGLIOS

available for displaying our Single Intaglios.
Chose from a wide variety of frames (with matching fillets), background materials
and mattes. Also available with the Square
Collection is the option to choose any Single
Intaglio in a handsome red wax. All of these
options make the Square Collection one of our
most versatile collections.