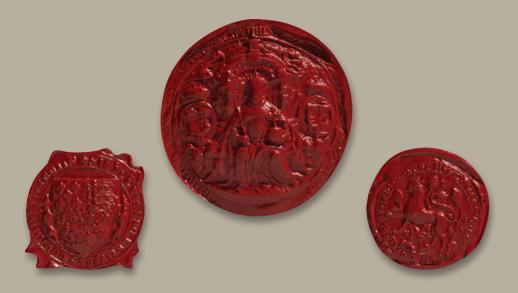

# INDENTURE COLLECTION - (IC)

Our Indenture Collection is one of our signature themed collections. The highlight of the collection is the historical document which provides the backdrop to large handcolored intaglios.

Each intaglio is colored by hand to give them this unique look.

Specialty Collections Gallery

Large Seal Is "Edward Iv" Court Of Common Pleas, Period Of Use: 1461-1483

Edward Clinton" Earl Of Lin

IC501 Henry Viii" 3Rd Great Seal, Period Of Use: 1542-1547

#### INDENTURE COLLECTION

IC502 oln Common Seal, Period Of Use: 1572-158

**IC503** Freat Seal, Period Of Use: 1542-1547

Specialty 15"x15"