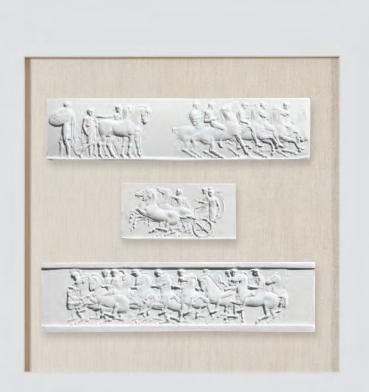

## FRIEZE COLLECTION - (FC)

The Frieze Collection takes our rectangle intaglios and presents them as "studies", creating attractive groupings offered with framing options designed to be their perfect compliment.

Choose your favorite of

FRIEZE COLLECTION

Specialty Collections Gallery

FC629 tudy Of Battle Seenes From T

A Study Of Menela

A Study Of Preparing

**FC630** A Study Of The Spartans Parades Of Sacrifices Before War

#### FRIEZE COLLECTION

FC631 s Leading The Processions

**FC632** g The War Horses For Battle

Specialty Collections Gallery

**FC633** A Study Of The Parade Of Maidens For The Apple Of Discord

**FC634** A Study Of Maidens Preparing Athena, Hera And Aphrodite To Be Presented To Eris

**FC635** A Study Of Menelaus And The Achaean Troops After The Ruse Of The "Trojan" Horse To Enter Tro

**FC636** A Study Of The Meeting For The Apple Of Discor