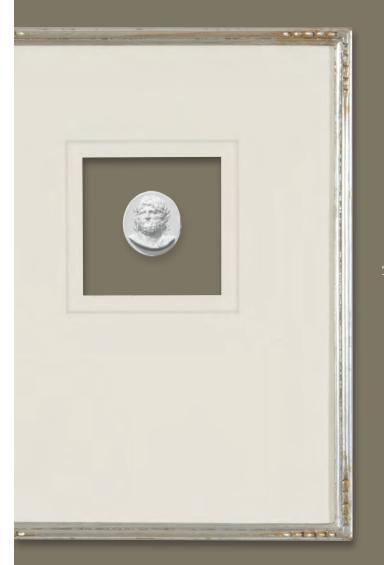

## Available for

SINGLE INTAGLIOS Pages 4-15 ORIGINAL COLLECTION - (OC)

The Original Collection combines our Single or Intaglio Studies with your choice of a silk or linen background. Simply choose a frame, fillet and a white or ivory matte to create a simple, yet elegant way to present our beautiful Intaglios.

# Choose your Frame style, Fillet, Matte Color and background fabric.

(EO) Espresso

(SS) Sea S

(LN) La

(NY) Nav

(SE) Sag

(CE) Chartreus

(ME) Maple