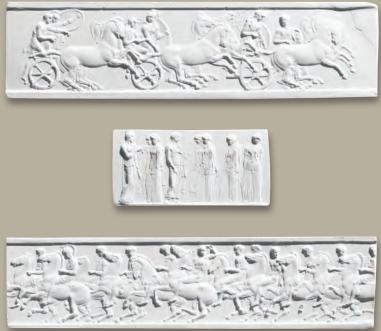

## FRIEZE COLLECTION - (FC)

The Frieze Collection takes our rectangle intaglios and presents them as "studies", creating attractive groupings offered with framing options designed to be their perfect compliment.

Choose your favorite of

FRIEZE COLLECTION

Specialty Collections Gallery

FC629 tudy Of Battle Seenes From T

A Study Of Menela

A Study Of Preparing

**FC630** A Study Of The Spartans Parades Of Sacrifices Before War

#### FRIEZE COLLECTION

FC631 s Leading The Processions

**FC632** g The War Horses For Battle

Specialty Collections Gallery

**FC633** A Study Of The Parade Of Maidens For The Apple Of Discord

**FC634** A Study Of Maidens Preparing Athena, Hera And Aphrodite To Be Presented To Eris

**FC635** A Study Of Menelaus And The Achaean Troops After The Ruse Of The "Trojan" Horse To Enter Tro

**FC636** A Study Of The Meeting For The Apple Of Discor