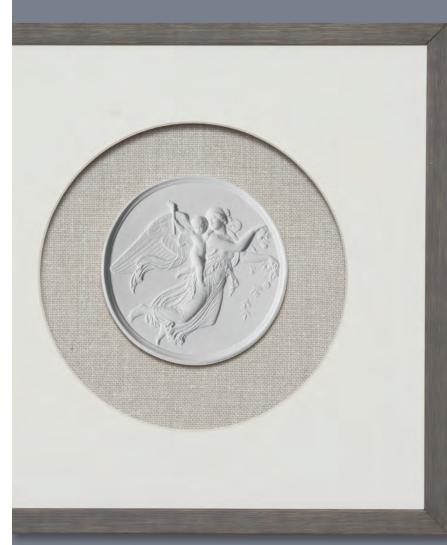

## MOTHER & CHILD COLLECTION - (MC)

The Mother & Child Collection features our round intaglios which represent our largest intaglios. Here our intaglios are at their most crisp relief and clarity, allowing the viewer to celebrate the story portrayed in great detail. Pair your choice of our *Round Intaglios* with our attractive framing options offered in this collection.