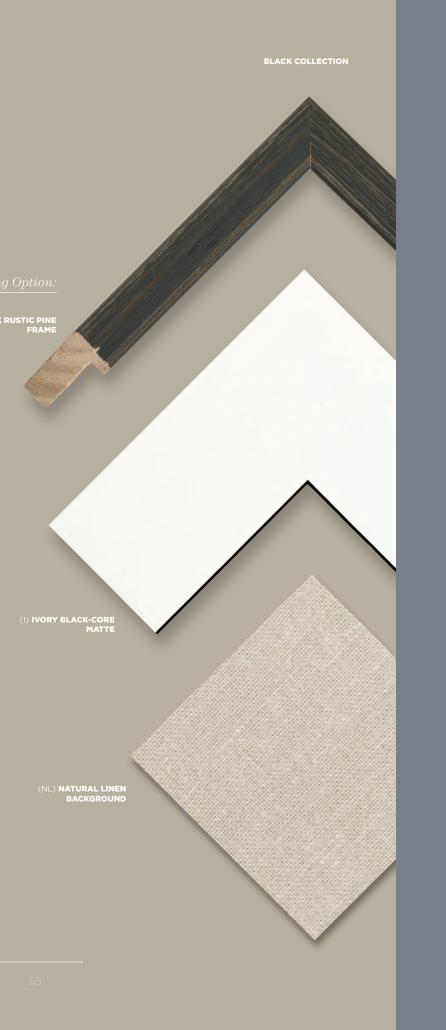

## BLACK COLLECTION - (BC)

These exotic black intaglios are each handcolored to offer yet another interesting way to show our intaglios. Paired with a rich black pine frame and a custom black core matte, the framing options of the Black Collection add an exotic flair to these special Intaglios.

# The framing option lends an *exotic flair* to this collection.

Detail of and-colored intaglios

\_\_\_\_\_