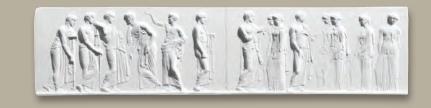

## MOTHER & CHILD COLLECTION - (MC)

The Mother & Child Collection features our round intaglios which represent our largest intaglios. Here our intaglios are at their most crisp relief and clarity, allowing the viewer to celebrate the story portrayed in great detail. Pair your choice of our *Round Intaglios* with our attractive framing options offered in this collection.

Specialty Collections Gallery

\_\_\_\_

Specialty Intaglios

MC525 he Mother, Day, Bringing Light 6" Round

MC526 "he Mother, Night, Bringing Darkness 6" Round

Aphrodi 6

Aphrod 6

#### MOTHER & CHILD COLLECTION

2**8** nd Adonis **ind**  Specialty Collections Gallery