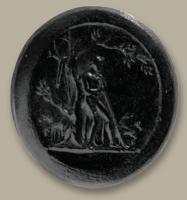

## INDIVIDUAL INTAGLIOS

Our Individual Intaglios are at the heart of what we do. We search the globe for these miniature art-forms that tell stories which have been handed down through time. Whether in natural plaster, handsome red wax or meticulously blackened, you will enjoy displaying these stories told through this unique medium.