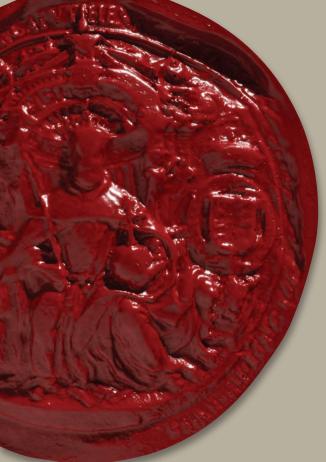

# INDENTURE COLLECTION - (IC)

Our Indenture Collection is one of our signature themed collections. The highlight of the collection is the historical document which provides the backdrop to large handcolored intaglios.

Each intaglio is colored by hand to give them this unique look.

Specialty Collections Gallery

Large Seal Is "Edward Iv" Court Of Common Pleas, Period Of Use: 1461-1483

Edward Clinton" Earl Of Lin

IC501 Henry Viii" 3Rd Great Seal, Period Of Use: 1542-1547