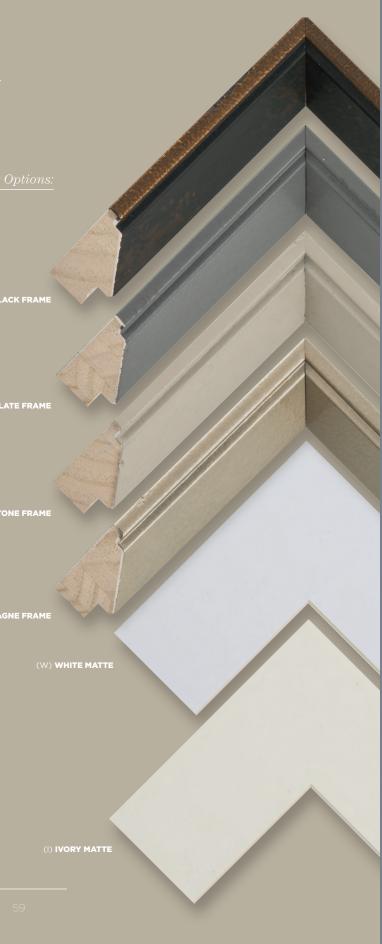

# Choose your Frame style, Fillet, Matte Color and background fabric.

(EO) Espresso

(SS) Sea S

(LN) La

(NY) Nav

(SE) Sag

(CE) Chartreus

(ME) Maple

(WT) Wa

INTAGLIO STUDIES Pages 16-29

y Options:

9001 GOLD LEAF FRAME

LEAF FRAME

(W) WHITE MATTE

(I) IVORY MATTE

(G) GOLD LEAF FILLET

(S) SILVER LEAF FILLET

SINGLE INTAGLIOS Pages 4-15