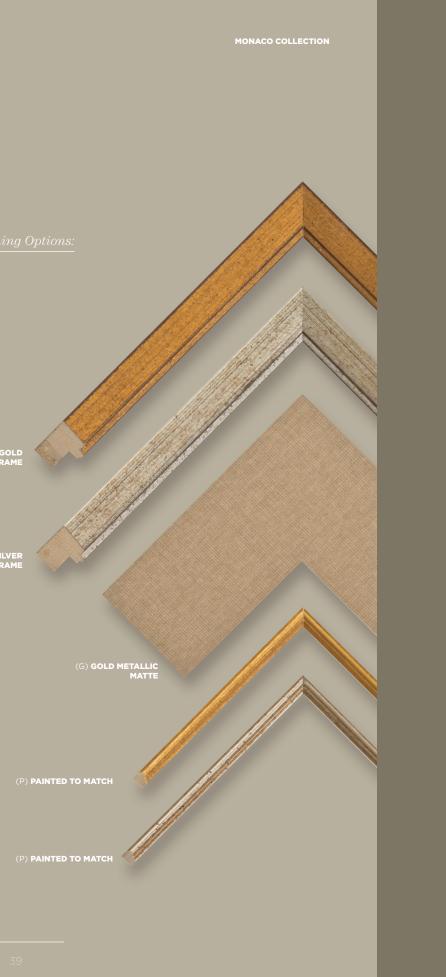

## MONACO COLLECTION - (MO)

The Monaco Collection is one of our most luxurious options. The combination of the available frame options *(with matching fillet)* and the rich gold metallic matte and fawn silk background makes for a stunning presentation. \_\_\_\_\_

8051 EVELED F

8061 SILVE BEVELED FRAM

Choose from these gorgeous framing options for a *stunning presentation* of our Single Intaglios.