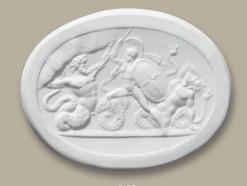

## INDIVIDUAL INTAGLIOS

Our Individual Intaglios are at the heart of what we do. We search the globe for these miniature art-forms that tell stories which have been handed down through time. Whether in natural plaster, handsome red wax or meticulously blackened, you will enjoy displaying these stories told through this unique medium.

Apollo Exchanging His Caduceus Fo The Lyre Of Mercury

**017** Ares, The God Of War *1.25"x1.625* 

Classic Pose Of The Three Graces 1.25"x1.625"

معن المعنى Minerva With Her Principle Attributes, The Olive Branch And Owl 1.5"x1.75"