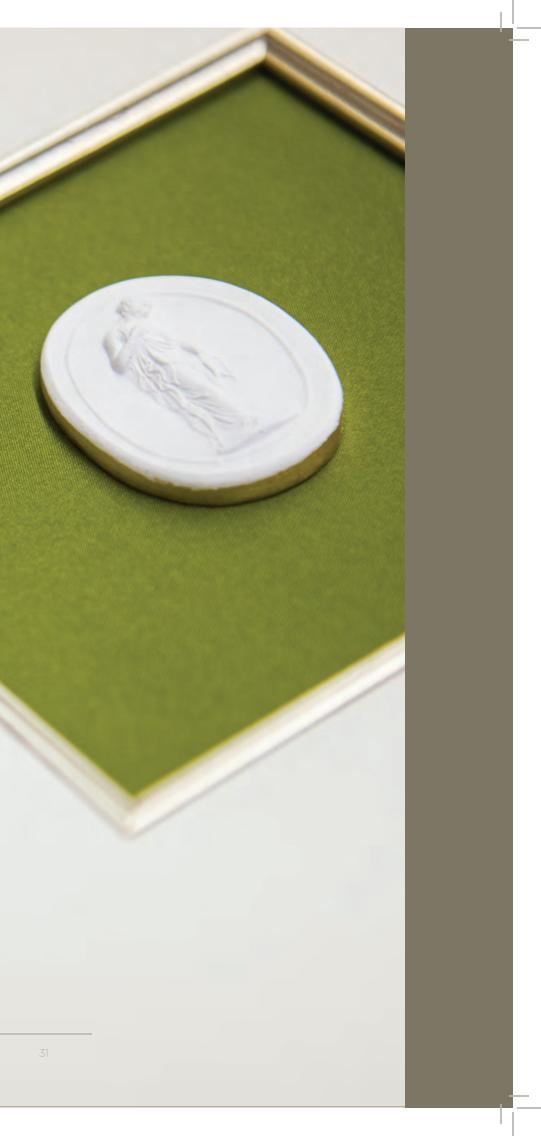

## INDIVIDUAL INTAGLIOS

Our Individual Intaglios are at the heart of what we do. We search the globe for these miniature art-forms that tell stories which have been handed down through time. Whether in natural plaster, handsome red wax or meticulously blackened, you will enjoy displaying these stories told through this unique medium.

Apollo Exchanging His Caduceus Fo The Lyre Of Mercury

**017** Ares, The God Of War *1.25"x1.625* 

Classic Pose Of The Three Graces 1.25"x1.625"

معن المعنى Minerva With Her Principle Attributes, The Olive Branch And Owl 1.5"x1.75"