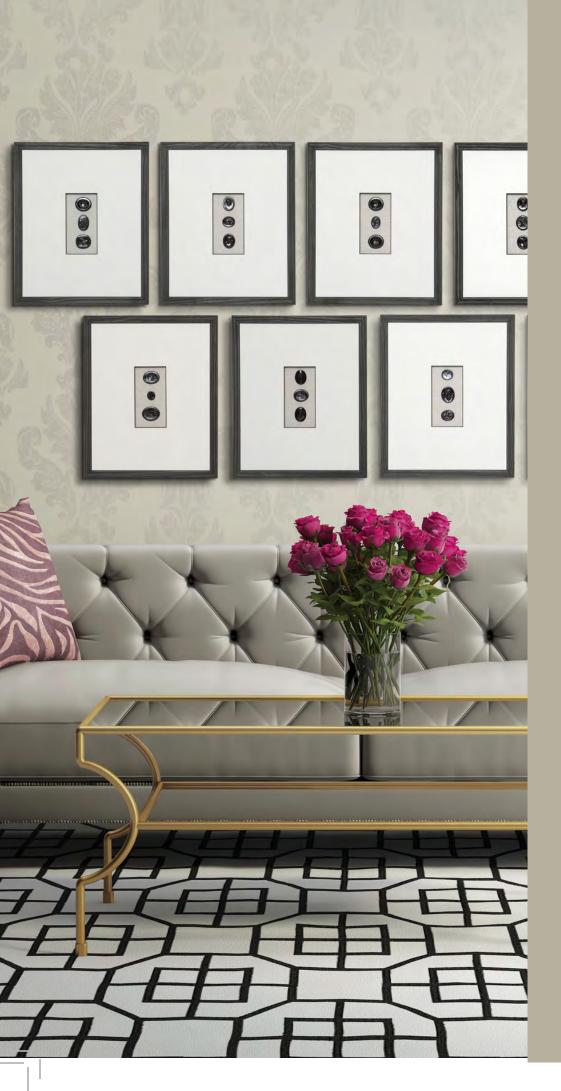

## DISPLAYING MADE EASY

We have created themed Collections
to help make displaying your intaglios
quick and easy. Whether you choose to
display Single Intaglios or one of our
Intaglio Studies, there are many attractive
options for you to choose from to match
your interior. There are even Specialty
Collections for that extra touch.

## Available for

SINGLE INTAGLIOS Pages 4-15 ORIGINAL COLLECTION - (OC)

The Original Collection combines our Single or Intaglio Studies with your choice of a silk or linen background. Simply choose a frame, fillet and a white or ivory matte to create a simple, yet elegant way to present our beautiful Intaglios.