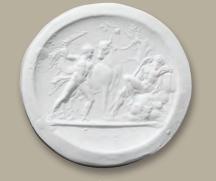

## INDIVIDUAL INTAGLIOS

Our Individual Intaglios are at the heart of what we do. We search the globe for these miniature art-forms that tell stories which have been handed down through time. Whether in natural plaster, handsome red wax or meticulously blackened, you will enjoy displaying these stories told through this unique medium.