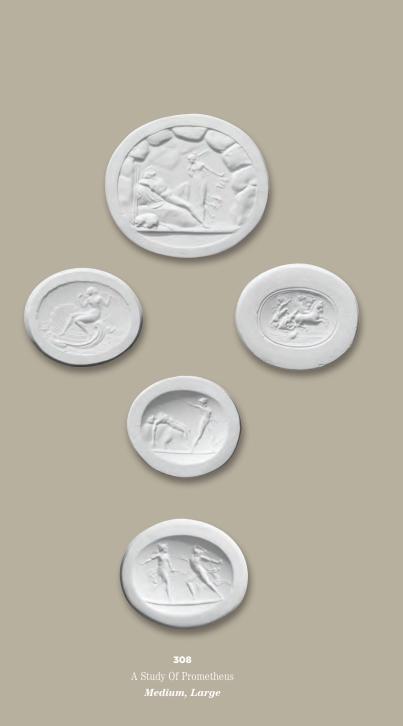

## INTAGLIO STUDIES

We have selected from our individual intaglios to create these Intaglio "Studies" that make attractive groupings of related subject matter. They form interesting overall shapes suitable for display in your interior environments.

A Study Of Cronus, Leader Of The First Generation Of Titan Small

\_\_\_\_\_

<image>

A Study Of Eileithyia, Goddess Of Childbirt *Medium* 

**306** A Study Of Greek War And Warriors *Medium* 

**307** A Study Of Hermes, Aphrodite And Eros *Medium* 

\_

A Study Of Ather *Medium, Larg* 

**310** A Study Of Mars Defeatin *Medium Larae* 

Medium, Large

**313** Study Of Ganymede *Medium, Large* 

**314** A Study Of The Titar *Medium, Large* 