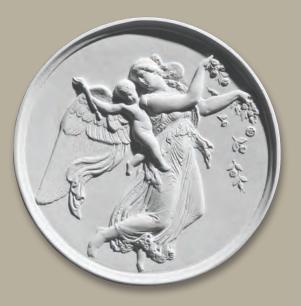

## MOTHER & CHILD COLLECTION - (MC)

The Mother & Child Collection features our round intaglios which represent our largest intaglios. Here our intaglios are at their most crisp relief and clarity, allowing the viewer to celebrate the story portrayed in great detail. Pair your choice of our *Round Intaglios* with our attractive framing options offered in this collection.

Specialty Collections Gallery

\_\_\_\_

Specialty Intaglios

MC525 he Mother, Day, Bringing Light 6" Round

MC526 "he Mother, Night, Bringing Darkness 6" Round

Aphrodi 6

Aphrod 6