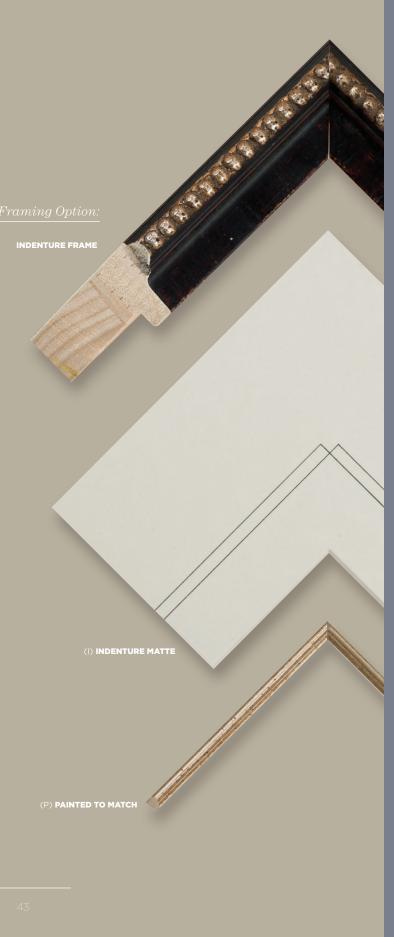

# INDENTURE COLLECTION - (IC)

Our Indenture Collection is one of our signature themed collections. The highlight of the collection is the historical document which provides the backdrop to large handcolored intaglios.

Each intaglio is colored by hand to give them this unique look.

Specialty Collections Gallery

Large Seal Is "Edward Iv" Court Of Common Pleas, Period Of Use: 1461-1483

Edward Clinton" Earl Of Lin

IC501 Henry Viii" 3Rd Great Seal, Period Of Use: 1542-1547