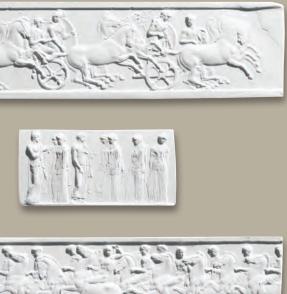

## FRIEZE COLLECTION - (FC)

The Frieze Collection takes our rectangle intaglios and presents them as "studies", creating attractive groupings offered with framing options designed to be their perfect compliment.

Choose your favorite of

FRIEZE COLLECTION

Specialty Collections Gallery

FC629 tudy Of Battle Seenes From T

A Study Of Menela

A Study Of Preparing

**FC630** A Study Of The Spartans Parades Of Sacrifices Before War

#### FRIEZE COLLECTION

FC631 s Leading The Processions

**FC632** g The War Horses For Battle

Specialty Collections Gallery

**FC633** A Study Of The Parade Of Maidens For The Apple Of Discord

**FC634** A Study Of Maidens Preparing Athena, Hera And Aphrodite To Be Presented To Eris