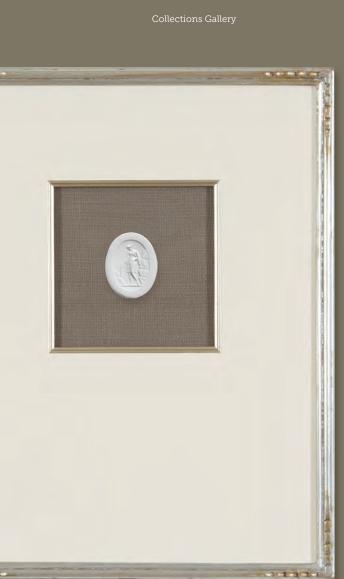

# Collections Gallery

## DISPLAYING MADE EASY

We have created themed Collections
to help make displaying your intaglios
quick and easy. Whether you choose to
display Single Intaglios or one of our
Intaglio Studies, there are many attractive
options for you to choose from to match
your interior. There are even Specialty
Collections for that extra touch.

## Available for

SINGLE INTAGLIOS Pages 4-15 ORIGINAL COLLECTION - (OC)

The Original Collection combines our Single or Intaglio Studies with your choice of a silk or linen background. Simply choose a frame, fillet and a white or ivory matte to create a simple, yet elegant way to present our beautiful Intaglios.