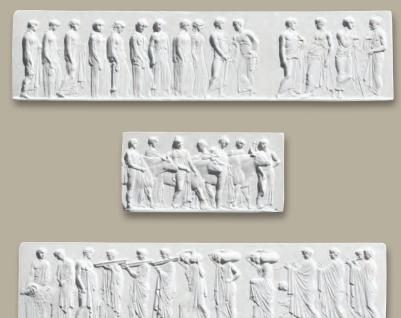

## FRIEZE COLLECTION - (FC)

The Frieze Collection takes our rectangle intaglios and presents them as "studies", creating attractive groupings offered with framing options designed to be their perfect compliment.

Choose your favorite of

FRIEZE COLLECTION

Specialty Collections Gallery

FC629 tudy Of Battle Seenes From T

A Study Of Menela

A Study Of Preparing

**FC630** A Study Of The Spartans Parades Of Sacrifices Before War

#### FRIEZE COLLECTION

FC631 s Leading The Processions

**FC632** g The War Horses For Battle

Specialty Collections Gallery

**FC633** A Study Of The Parade Of Maidens For The Apple Of Discord

**FC634** A Study Of Maidens Preparing Athena, Hera And Aphrodite To Be Presented To Eris