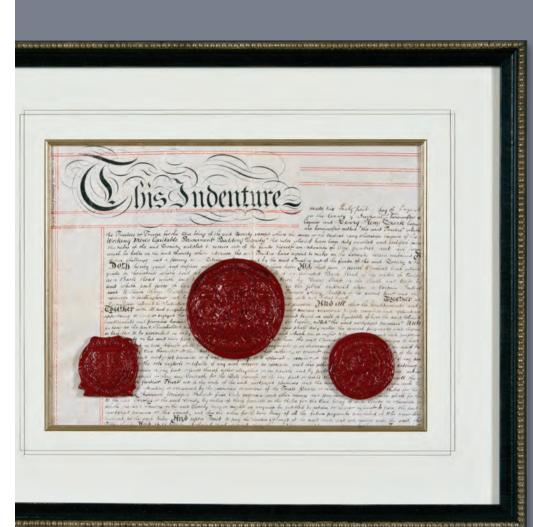

# INDENTURE COLLECTION - (IC)

Our Indenture Collection is one of our signature themed collections. The highlight of the collection is the historical document which provides the backdrop to large handcolored intaglios.

Each intaglio is colored by hand to give them this unique look.

Specialty Collections Gallery

Large Seal Is "Edward Iv" Court Of Common Pleas, Period Of Use: 1461-1483

Edward Clinton" Earl Of Lin

IC501 Henry Viii" 3Rd Great Seal, Period Of Use: 1542-1547