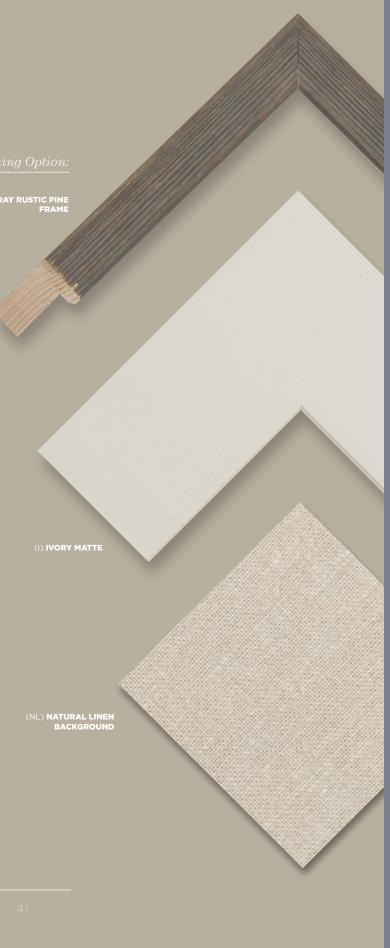

## MOTHER & CHILD COLLECTION - (MC)

The Mother & Child Collection features our round intaglios which represent our largest intaglios. Here our intaglios are at their most crisp relief and clarity, allowing the viewer to celebrate the story portrayed in great detail. Pair your choice of our *Round Intaglios* with our attractive framing options offered in this collection.

Specialty Collections Gallery

\_\_\_\_

Specialty Intaglios

MC525 he Mother, Day, Bringing Light 6" Round

MC526 "he Mother, Night, Bringing Darkness 6" Round

Aphrodi 6

Aphrod 6