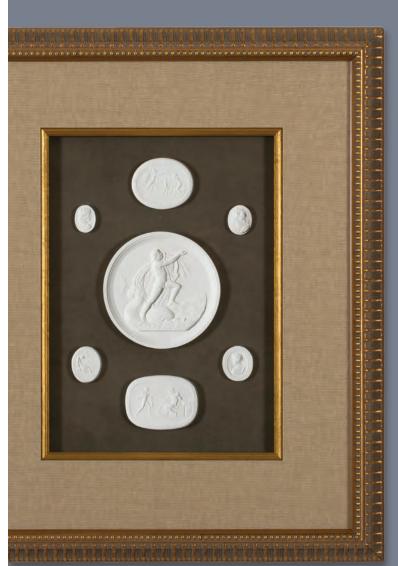

## LUXE COLLECTION - (LC)

This collection was designed with pure sophistication in mind. The luxurious frame (with matching fillet), background and matte options give the Intaglio Studies offered in this collection that certain je ne sais quoi. Background Options:

80

Choose your Frame style (includes a matching Fillet) to compliment the Special Studies offered with this collection.

A Study Of Endymic

#### LUXE COLLECTION

4.1

**LC651** dy Of Hercules

A Study Of Cupid And Mercury

- Marine - M

A Stu

#### LUXE COLLECTION

**LC653** dy Of Apollo