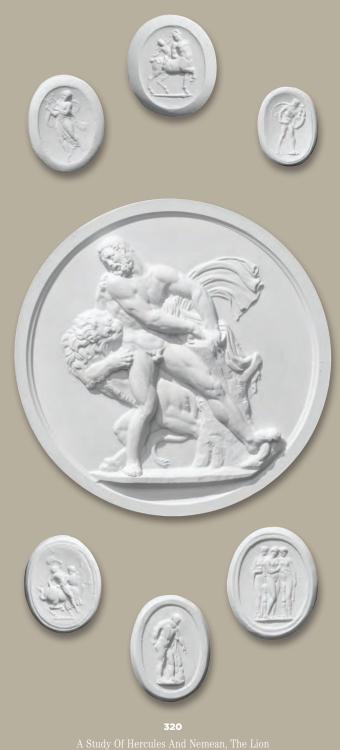

#### INTAGLIO STUDIES

**319** A Study Of Dionysis *Medium, Large* 

Study Of Hercules And Nemean, The Lic *Medium, Large* 

A Study Of Hallirhot *M*o **321** is, Son Of Poseidon And Euryte *dium, Large* 

Szs . Study Of Mercury And Venus *Medium, Large* 