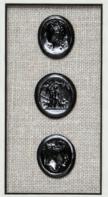

## BLACK COLLECTION - (BC)

These exotic black intaglios are each handcolored to offer yet another interesting way to show our intaglios. Paired with a rich black pine frame and a custom black core matte, the framing options of the Black Collection add an exotic flair to these special Intaglios.

# The framing option lends an *exotic flair* to this collection.

Detail of and-colored intaglios

\_\_\_\_\_

## Specialty Intaglios

**BC575** A Study Of Pan And Psyche

BC576 A Study Of Minos

**BC579** A Study Of Venus And Aeneas

BC577 A Study Of Nereus

BC578 A Study Of Titan

BC581 A Study Of Aphrodit

A Stud

#### BLACK COLLECTION

BC580 A Study Of Jupiter

**3C582** Of Ganymede

**BC583** A Study Of Artemis