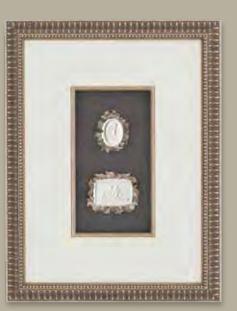

#### Sizing.

Traditional and Modern styles unite in the Red & White Collection **(RW)**. A striking grouping of intaglios are framed in gold gilt offering an elegantly arranged presentation.

RW850

RW851

Specialty Collections Gallery Supplement