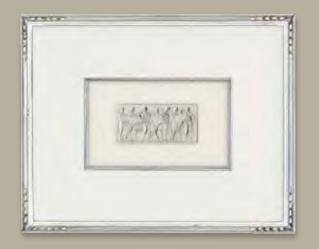

#### Sizing.

Specialty
12"x15"

The Stamp Collection **(ST)** is impeccably framed and matted with a detailed silver line drawing providing the perfect backdrop to highlight the hand-colored intaglios.

ST775