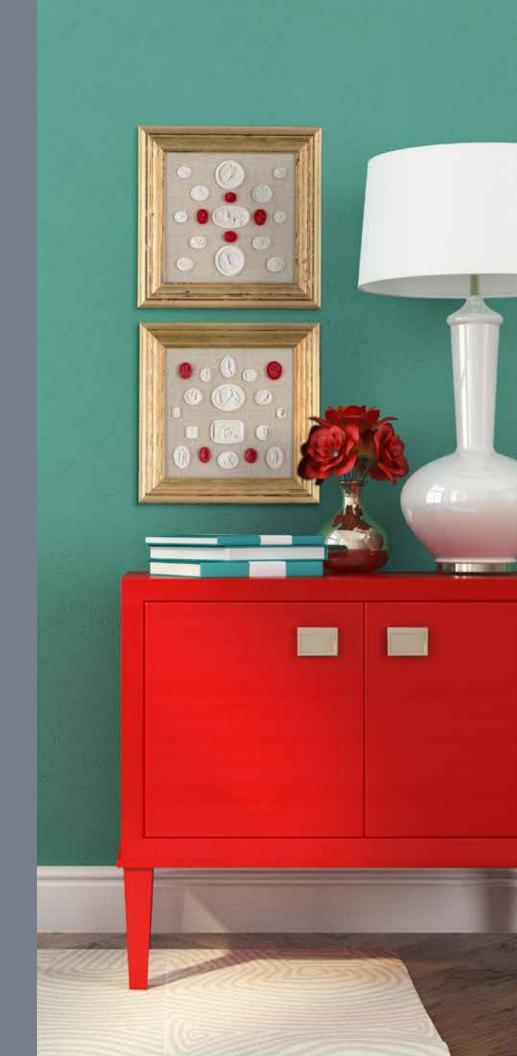

# Red & White Collection

#### Sizing.

Traditional and Modern styles unite in the Red & White Collection **(RW)**. A striking grouping of intaglios are framed in gold gilt offering an elegantly arranged presentation.

RW850

RW851

Specialty Collections Gallery Supplement