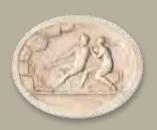

### Rondelle Collection

The Rondelle Collection **(RO**) features our round intaglios which Here our intaglios are at their most

RO750 31" Diameter

Gold Wash Version 31" Diameter

RO760 12.5" Diameter

RO761
12.5" Diameter

RO751 31" Diameter

**RO753** Gold Wash Version *31" Diameter* 

RO762 10" Diameter

RO763 10" Diameter