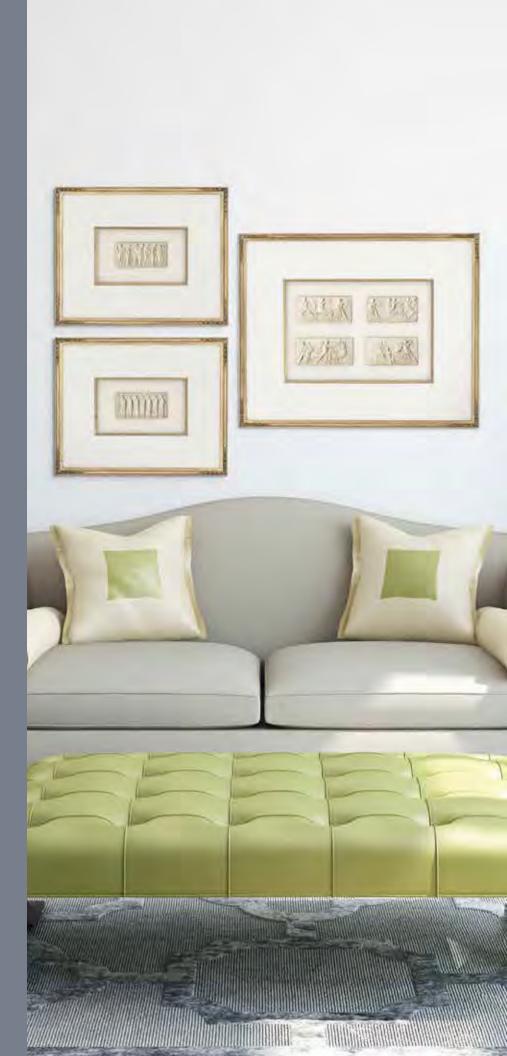

# Red & White Collection

#### Sizing.

Traditional and Modern styles unite in the Red & White Collection **(RW)**. A striking grouping of intaglios are framed in gold gilt offering an elegantly arranged presentation.

RW850

RW851

Specialty Collections Gallery Supplement