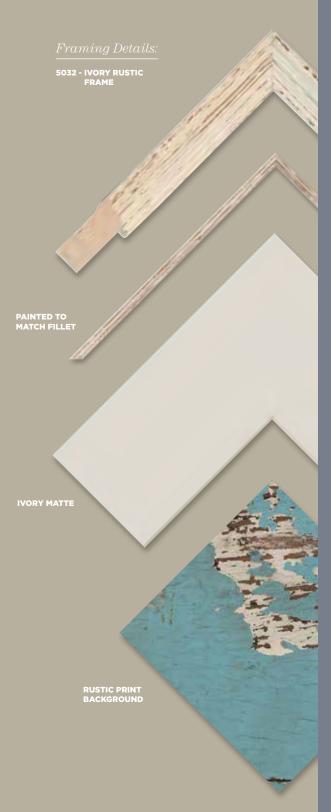

### Aqua Collection

#### Sizing.

Specialty
15"x19"

Our Ivory distressed frame is the perfect complement to the intaglios featured in the Aqua Collection **(AG)**. The addition of an aged aqua backdrop helps create an elegant country look.

AQ815

AQ816

#### Itaglio Details:

AG816 INTAGLIO

Specialty Collections Gallery Supplemen