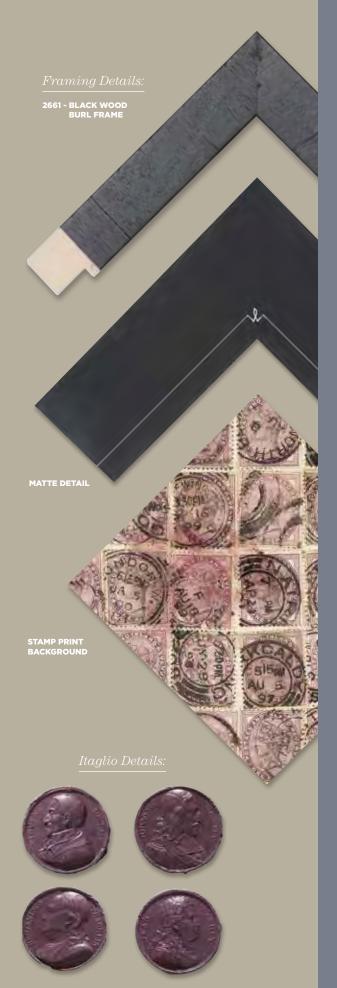

### Stamp Collection

#### Sizing.

Specialty
12"x15"

The Stamp Collection **(ST)** is impeccably framed and matted with a detailed silver line drawing providing the perfect backdrop to highlight the hand-colored intaglios.

ST775