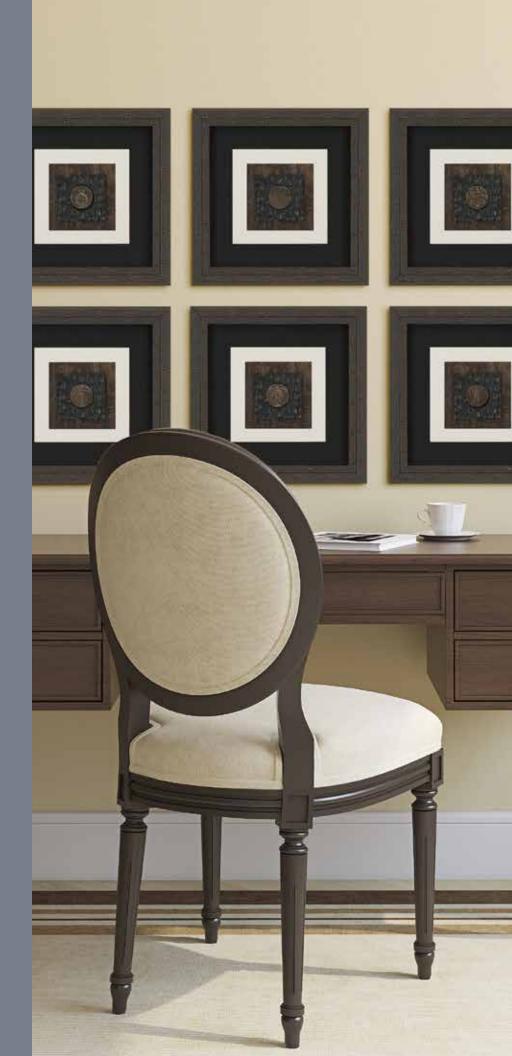

## Shannon Koszyk Collection

#### Sizing:

Specialty
12"x12"

(SK) of intaglios were taken from Shannon's own private collection of coins. These unique coins are mounted on a wooden block backing with alligator hide and impeccably finished with a hammered frame.