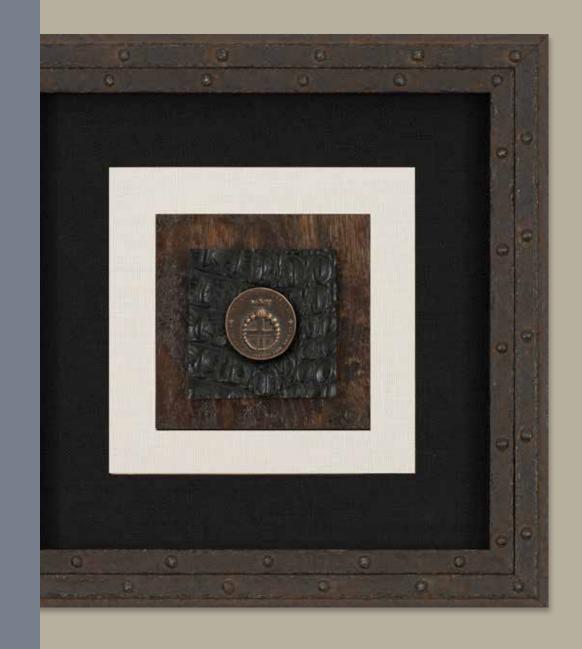

## Shannon Koszyk Collection

#### Sizing:

Specialty
12"x12"

(SK) of intaglios were taken from Shannon's own private collection of coins. These unique coins are mounted on a wooden block backing with alligator hide and impeccably finished with a hammered frame.

SK700

SK701

SK702

SK703

SK704

SK705

SK702

SK701