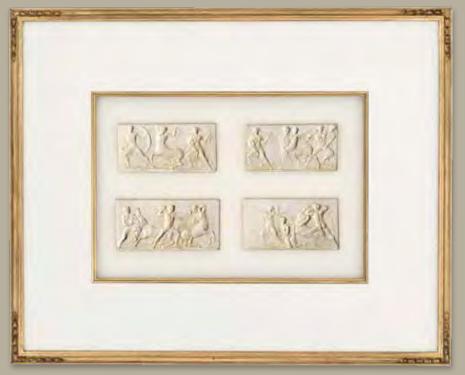

### Mini Rectangle Collection

Sizing

Specialty
17"x21"

The Mini Rectangle Collection
(MR) comes framed in a gorgeous
Pewter or Gold Leaf moulding
with your choice of a single or a
set of four intaglio configuration.
Deep relief intaglios are stained in
Pewter or Gold creating the perfect
scenario for a wall grouping.