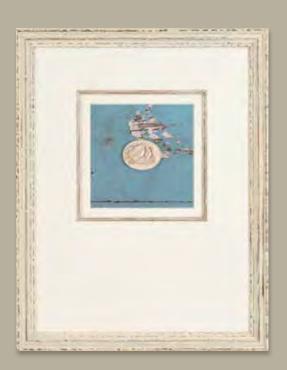

### Alfabeto Collection

#### Sizing

The Alfabeto Collection

(AB) features a hand-tinted intaglio that complements the background image that is set into a shadowbox frame.

**AB800** 

Specialty Collections Gallery Supplement