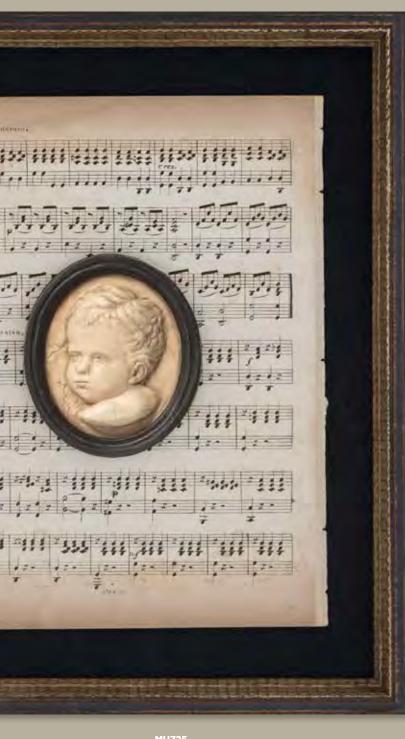

### Music Collection

#### Sizing.

The Music Collection **(MU)** features a beautiful wooden shadow box with antique sheet music and a hand-tinted intaglic resulting in truly one of a kind piece that really sings.

MU725

Specialty Collections Gallery Supplemen