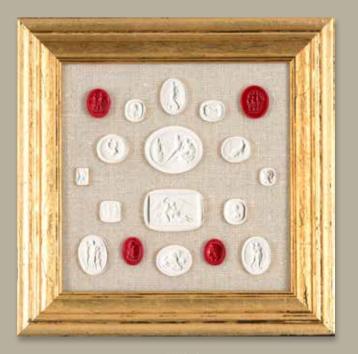

# Red & White Collection

#### Sizing.

Traditional and Modern styles unite in the Red & White Collection **(RW)**. A striking grouping of intaglios are framed in gold gilt offering an elegantly arranged presentation.

RW850

RW851

Specialty Collections Gallery Supplement