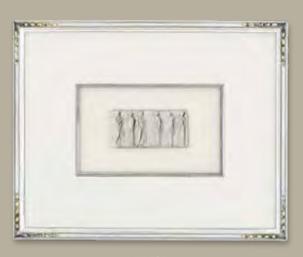

#### Sizing.

Specialty
12"x15"

The Stamp Collection **(ST)** is impeccably framed and matted with a detailed silver line drawing providing the perfect backdrop to highlight the hand-colored intaglios.

ST775