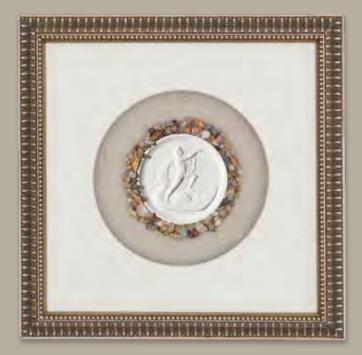

### Mini Rectangle Collection

Sizing

Specialty
17"x21"

The Mini Rectangle Collection
(MR) comes framed in a gorgeous
Pewter or Gold Leaf moulding
with your choice of a single or a
set of four intaglio configuration.
Deep relief intaglios are stained in
Pewter or Gold creating the perfect
scenario for a wall grouping.

M

Specialty
13"x13"

Specialty
13"x17"

The Shell Collection **(SC)** is adorned with tiny shells that are available in several shapes and sizes. The delicately shelled intaglios are set against your choice of three backgrounds along with framing options that allow you to create that perfect selection for your wall.