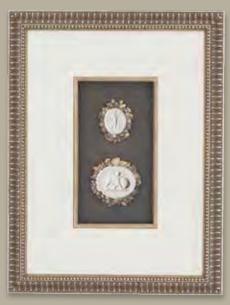

### Alfabeto Collection

#### Sizing

The Alfabeto Collection

(AB) features a hand-tinted intaglio that complements the background image that is set into a shadowbox frame.

**AB800** 

Specialty Collections Gallery Supplement