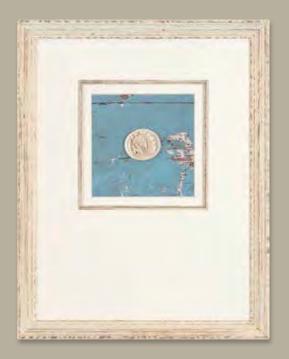

### Alfabeto Collection

#### Sizing

The Alfabeto Collection

(AB) features a hand-tinted intaglio that complements the background image that is set into a shadowbox frame.

**AB800** 

Specialty Collections Gallery Supplement