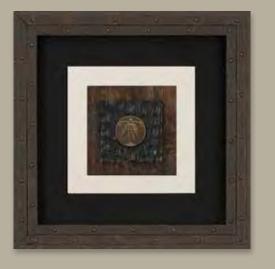

## Shannon Koszyk Collection

#### Sizing:

Specialty
12"x12"

(SK) of intaglios were taken from Shannon's own private collection of coins. These unique coins are mounted on a wooden block backing with alligator hide and impeccably finished with a hammered frame.

SK700

SK701

SK702

SK703

SK704

SK705

SK702

SK701