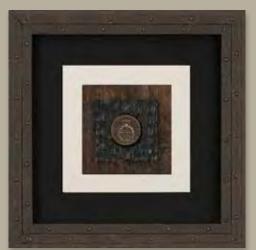

## Shannon Koszyk Collection

#### Sizing:

Specialty
12"x12"

(SK) of intaglios were taken from Shannon's own private collection of coins. These unique coins are mounted on a wooden block backing with alligator hide and impeccably finished with a hammered frame.

SK700

SK701

SK702

SK703

SK704

SK705

SK702

SK701