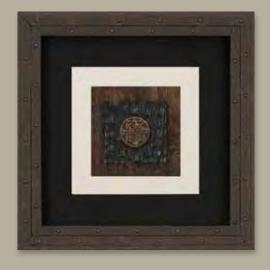

## Shannon Koszyk Collection

#### Sizing:

Specialty
12"x12"

(SK) of intaglios were taken from Shannon's own private collection of coins. These unique coins are mounted on a wooden block backing with alligator hide and impeccably finished with a hammered frame.

SK700

SK701

SK702

SK703

SK704

SK705

SK702

SK701