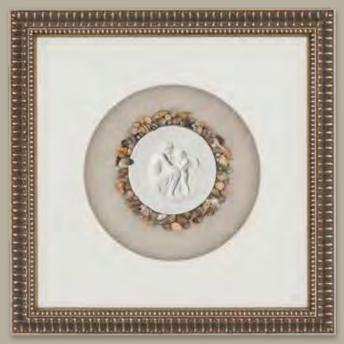

M

Specialty
13"x13"

Specialty
13"x17"

The Shell Collection **(SC)** is adorned with tiny shells that are available in several shapes and sizes. The delicately shelled intaglios are set against your choice of three backgrounds along with framing options that allow you to create that perfect selection for your wall.

SCE7E

SC676

SC685

5069

SC68

SC6