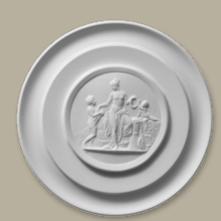

### Rondelle Collection

The Rondelle Collection **(RO**) features our round intaglios which Here our intaglios are at their most

RO750 31" Diameter

Gold Wash Version 31" Diameter

RO760 12.5" Diameter

RO761
12.5" Diameter

RO751 31" Diameter

**RO753** Gold Wash Version *31" Diameter* 

RO762 10" Diameter

RO763 10" Diameter