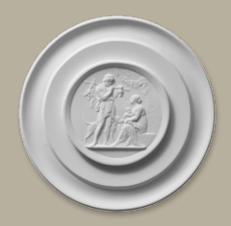

### Rondelle Collection

The Rondelle Collection **(RO**) features our round intaglios which Here our intaglios are at their most

RO750 31" Diameter

Gold Wash Version 31" Diameter

RO760 12.5" Diameter

RO761
12.5" Diameter

RO751 31" Diameter

**RO753** Gold Wash Version *31" Diameter* 

RO762 10" Diameter

RO763 10" Diameter