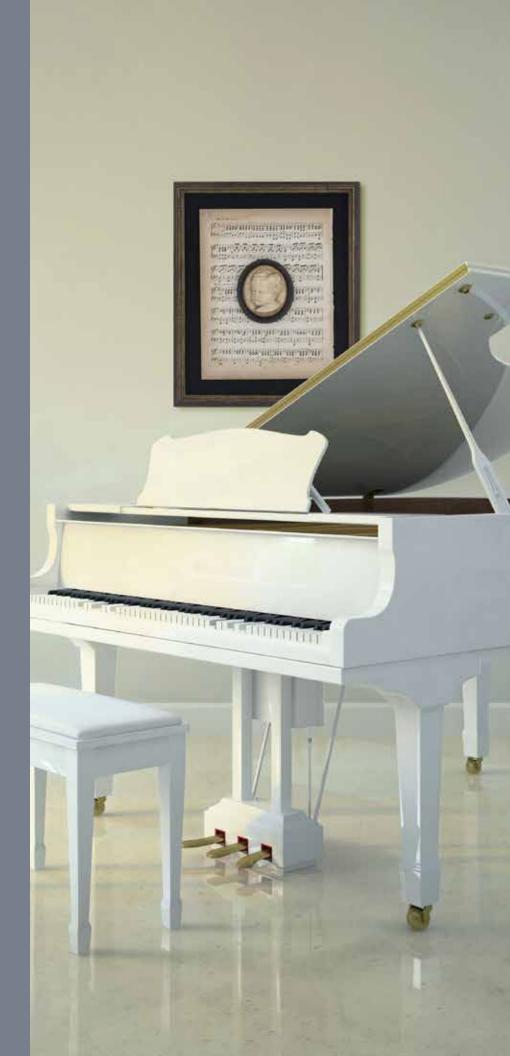

### Music Collection

#### Sizing.

The Music Collection **(MU)** features a beautiful wooden shadow box with antique sheet music and a hand-tinted intaglic resulting in truly one of a kind piece that really sings.

MU725

Specialty Collections Gallery Supplemen