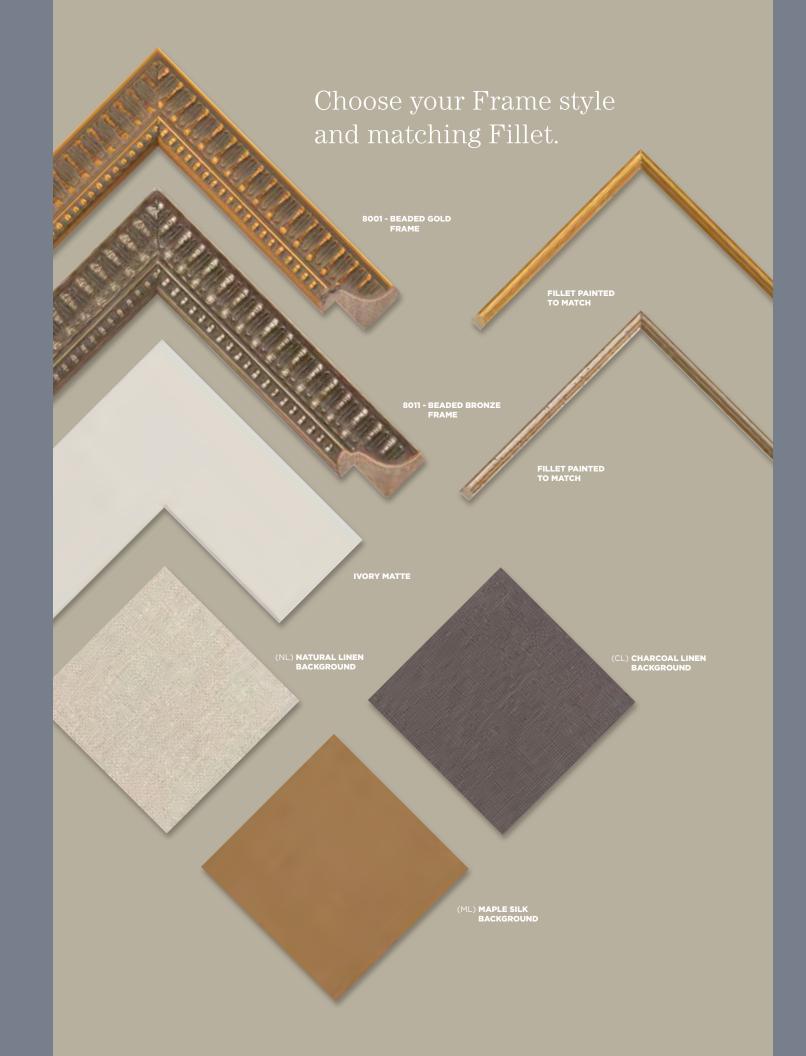

### Mini Rectangle Collection

Sizing

Specialty
17"x21"

The Mini Rectangle Collection
(MR) comes framed in a gorgeous
Pewter or Gold Leaf moulding
with your choice of a single or a
set of four intaglio configuration.
Deep relief intaglios are stained in
Pewter or Gold creating the perfect
scenario for a wall grouping.

M

Specialty
13"x13"

Specialty
13"x17"

The Shell Collection **(SC)** is adorned with tiny shells that are available in several shapes and sizes. The delicately shelled intaglios are set against your choice of three backgrounds along with framing options that allow you to create that perfect selection for your wall.