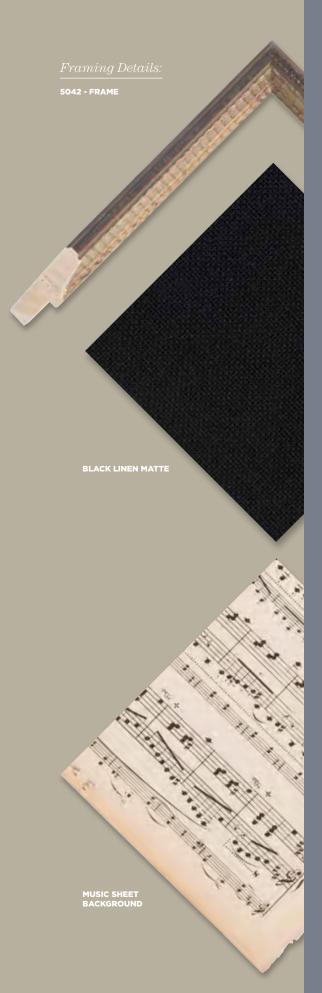

### Music Collection

#### Sizing.

The Music Collection **(MU)** features a beautiful wooden shadow box with antique sheet music and a hand-tinted intaglic resulting in truly one of a kind piece that really sings.

MU725

Specialty Collections Gallery Supplemen