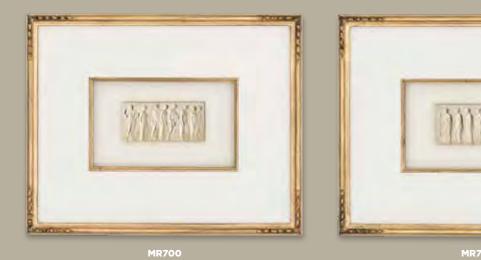

### Mini Rectangle Collection

Sizing

Specialty
17"x21"

The Mini Rectangle Collection
(MR) comes framed in a gorgeous
Pewter or Gold Leaf moulding
with your choice of a single or a
set of four intaglio configuration.
Deep relief intaglios are stained in
Pewter or Gold creating the perfect
scenario for a wall grouping.

M

Specialty
13"x13"

Specialty
13"x17"

The Shell Collection **(SC)** is adorned with tiny shells that are available in several shapes and sizes. The delicately shelled intaglios are set against your choice of three backgrounds along with framing options that allow you to create that perfect selection for your wall.