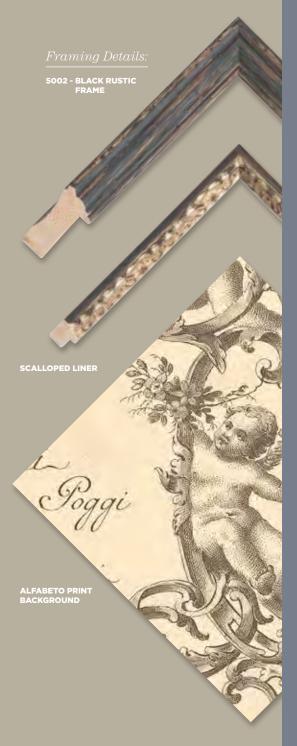

### Alfabeto Collection

#### Sizing

The Alfabeto Collection

(AB) features a hand-tinted intaglio that complements the background image that is set into a shadowbox frame.

**AB800** 

Specialty Collections Gallery Supplement