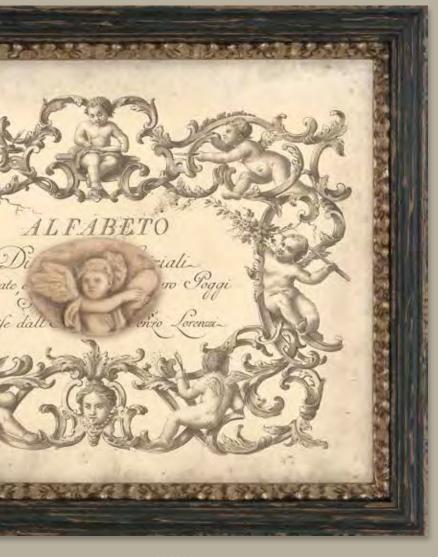

### Alfabeto Collection

#### Sizing

The Alfabeto Collection

(AB) features a hand-tinted intaglio that complements the background image that is set into a shadowbox frame.

**AB800** 

Specialty Collections Gallery Supplement