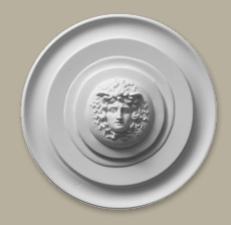

### Rondelle Collection

The Rondelle Collection **(RO**) features our round intaglios which Here our intaglios are at their most

RO750 31" Diameter

Gold Wash Version 31" Diameter

RO760 12.5" Diameter

RO761
12.5" Diameter

RO751 31" Diameter

**RO753** Gold Wash Version *31" Diameter* 

RO762 10" Diameter

RO763 10" Diameter