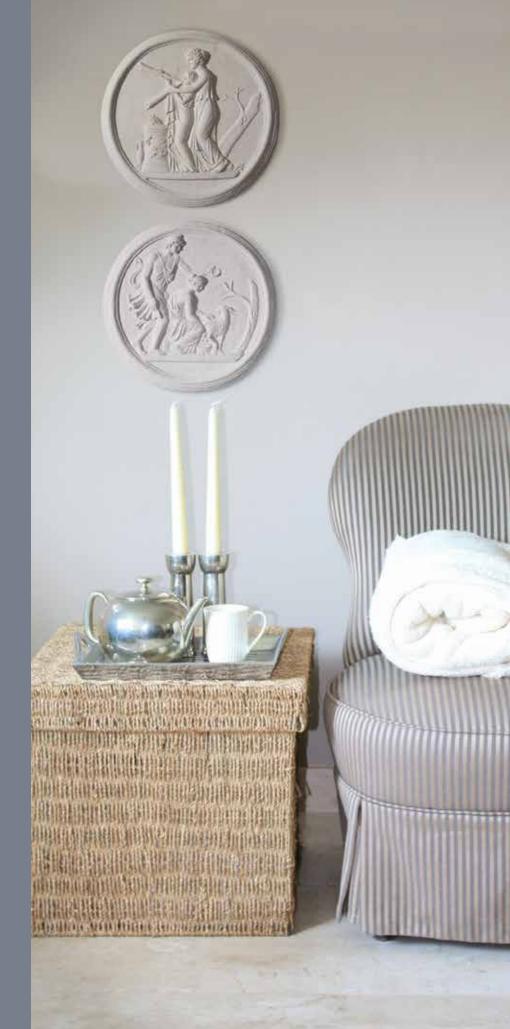

### Rondelle Collection

The Rondelle Collection **(RO**) features our round intaglios which Here our intaglios are at their most

RO750 31" Diameter

Gold Wash Version 31" Diameter

RO760 12.5" Diameter

RO761
12.5" Diameter

RO751 31" Diameter

**RO753** Gold Wash Version *31" Diameter* 

RO762 10" Diameter

RO763 10" Diameter