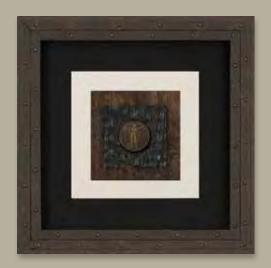

## Shannon Koszyk Collection

#### Sizing:

Specialty
12"x12"

(SK) of intaglios were taken from Shannon's own private collection of coins. These unique coins are mounted on a wooden block backing with alligator hide and impeccably finished with a hammered frame.

SK700

SK701

SK702

SK703

SK704

SK705

SK702

SK701