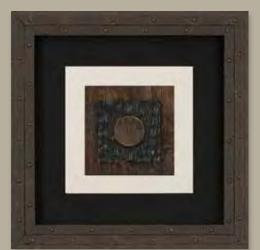

## Shannon Koszyk Collection

#### Sizing:

Specialty
12"x12"

(SK) of intaglios were taken from Shannon's own private collection of coins. These unique coins are mounted on a wooden block backing with alligator hide and impeccably finished with a hammered frame.

SK700

SK701

SK702

SK703

SK704

SK705

SK702

SK701