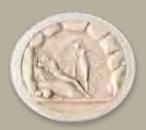

### Rondelle Collection

The Rondelle Collection **(RO**) features our round intaglios which Here our intaglios are at their most

RO750 31" Diameter

Gold Wash Version 31" Diameter

RO760 12.5" Diameter

RO761
12.5" Diameter

RO751 31" Diameter

**RO753** Gold Wash Version *31" Diameter* 

RO762 10" Diameter

RO763 10" Diameter