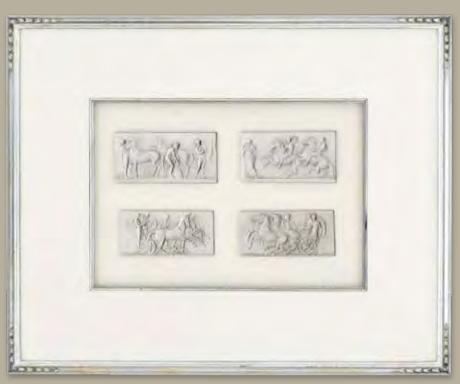

### Mini Rectangle Collection

Sizing

Specialty
17"x21"

The Mini Rectangle Collection
(MR) comes framed in a gorgeous
Pewter or Gold Leaf moulding
with your choice of a single or a
set of four intaglio configuration.
Deep relief intaglios are stained in
Pewter or Gold creating the perfect
scenario for a wall grouping.