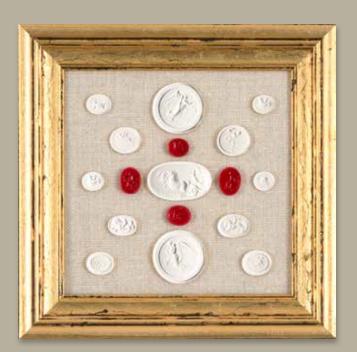

# Red & White Collection

#### Sizing.

Traditional and Modern styles unite in the Red & White Collection **(RW)**. A striking grouping of intaglios are framed in gold gilt offering an elegantly arranged presentation.

RW850

RW851

Specialty Collections Gallery Supplement