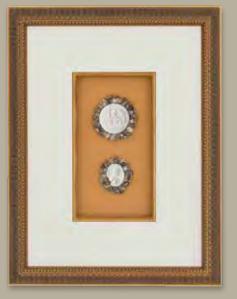

#### Sizing.

Traditional and Modern styles unite in the Red & White Collection **(RW)**. A striking grouping of intaglios are framed in gold gilt offering an elegantly arranged presentation.

RW850

RW851

Specialty Collections Gallery Supplement