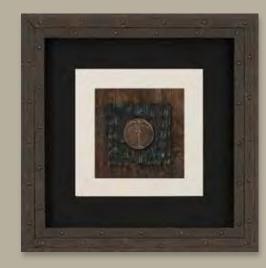

## Shannon Koszyk Collection

#### Sizing:

Specialty
12"x12"

(SK) of intaglios were taken from Shannon's own private collection of coins. These unique coins are mounted on a wooden block backing with alligator hide and impeccably finished with a hammered frame.

SK700

SK701

SK702

SK703

SK704

SK705

SK702

SK701