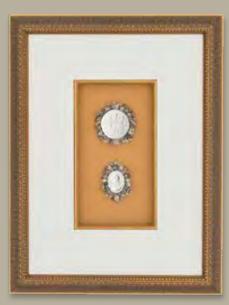

#### Sizing.

Traditional and Modern styles unite in the Red & White Collection **(RW)**. A striking grouping of intaglios are framed in gold gilt offering an elegantly arranged presentation.

RW850

RW851

Specialty Collections Gallery Supplement