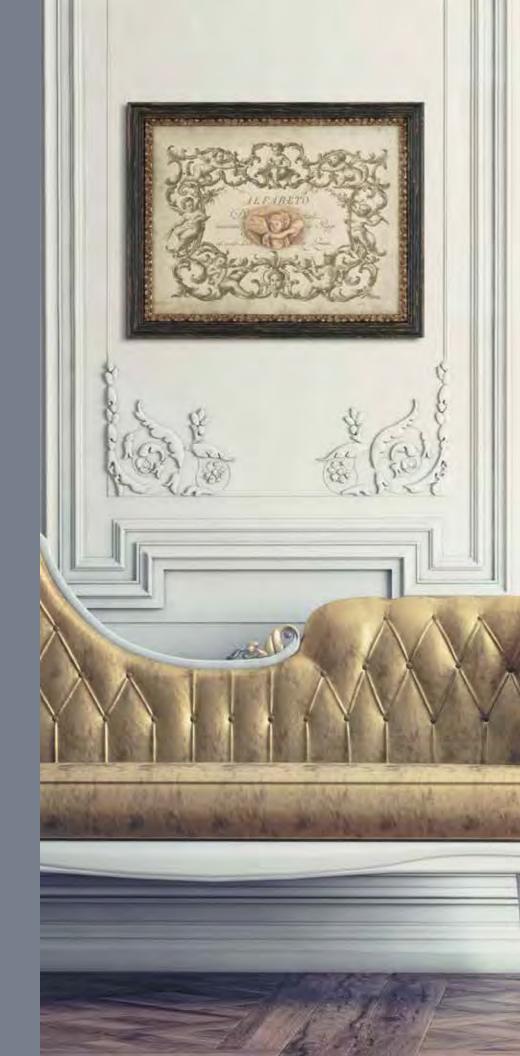

### Alfabeto Collection

#### Sizing

The Alfabeto Collection

(AB) features a hand-tinted intaglio that complements the background image that is set into a shadowbox frame.

**AB800** 

Specialty Collections Gallery Supplement